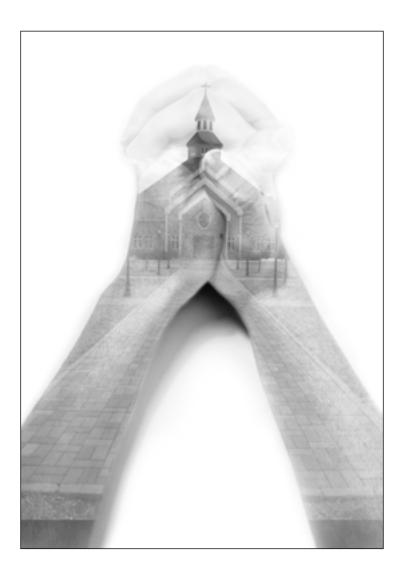

istically representing self-discovery and faith with "unknown" aspects of the afterlife as the theme. Death is a perplexing yet imminent part of our lives and experiences. This series calls to attention the idea that the unknown can be seen with a sense of fear or with a feeling of peace; the choice is up to us. There is also no black and white answer, only stages of middle gray. Not knowing what truly comes ahead, I am working on surrendering to the mystery and faith of it all.



#### FACING DEATH



## DOORWAY TO THE SOUL

by Katryna Bertucci

Obsculta



## THE CORE OF OUR BEING



## LIFE RUNNING THROUGH OUR VEINS

by Katryna Bertucci

Obsculta



ENERGY RUSH



## **REST IN PEACE**



#### **BE STILL**



FEAR/ANTICIPATION



#### **REST IN PEACE**



SIREN'S CALL



GIVE ME A SIGN



## FIGHT THE GOOD FIGHT, KEEP THE FAITH



ROCK BOTTOM

by Katryna Bertucci

Obsculta



## BECON OF HOPE



PEARLY GATES



#### BRIDGING THE GAP



### THE LOW ROAD



#### STRENGTH





## **GUARDIAN ANGEL**